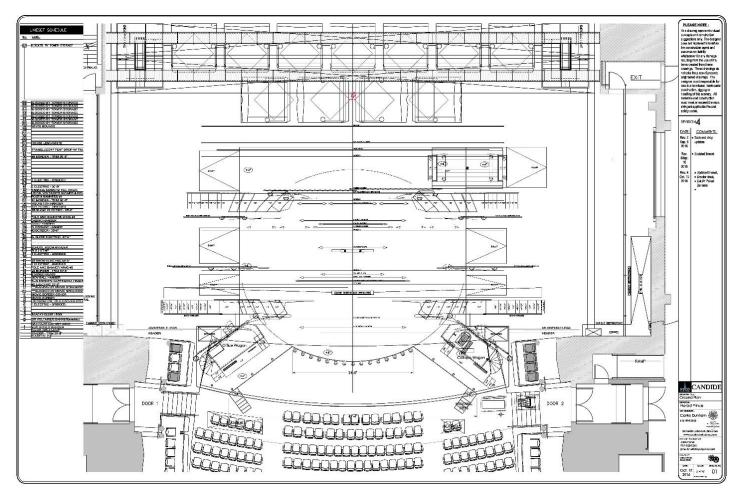

## **Home Theater Information:**

In New York, the production was presented in the Fredrick P. Rose Hall, which is described below:

| Wall to wall width:         | 110'-0"   | Depth of Apron:            | 2'-0"               |
|-----------------------------|-----------|----------------------------|---------------------|
|                             |           | Depth (p.l. to back wall): | 42'-4"              |
| Wing width SR:              | 24'-0"    | Depth (p.l. to last line): | 41'-7"              |
| Wing width SL:              | 24'-6"    | Height of grid:            | 85'-5"              |
| Number of line sets:        | 59        | Height of proscenium:      | 30'                 |
| Load capacity of line sets: | 2000 lbs. | Width of proscenium:       | 61' (49'-9" to 68') |

Size & number of loading doors: 1 at 10' X 16'

Freight Elevator: 8'-4" wide x 23'-3" long x 10' high doorway (12' high inside car). Weight capacity is 20,000 pounds

### **Technical Information:**

| Minimum Width:                | 80'-0"    | Minimum Depth:               | 40'      |
|-------------------------------|-----------|------------------------------|----------|
| Total line sets used:         | 31        | line sets used for Scenery:  | 18       |
| line sets used for Electrics: | 8         | line sets used for masking:  | 4        |
| Height of tallest drop:       | 33'       | Tripping of drops permitted: | No       |
| Furthest upstage flyer:       | 37'-7"    | Weight of heaviest flyer:    | 440 lbs. |
| Largest hard flying piece:    | 14'       |                              |          |
| Largest soft flying piece:    | 33' x 54' |                              |          |

| Largest soft flying piece: 33                     | X 54          |                        |                   |                |
|---------------------------------------------------|---------------|------------------------|-------------------|----------------|
|                                                   |               |                        |                   |                |
| Ground cloths:                                    | NA            |                        |                   |                |
| Set designed to include:                          | Rake          |                        | Traps             | _ <del>_</del> |
| Deck _X                                           | _             | Apron _X_              |                   |                |
| Hardware available with rental: Stock items used: | Assembly      | X***see note           | Hanging_X_        | Specialty_X    |
| Special storage considerations:                   | None          |                        |                   |                |
| Weight of scenery for shipping:                   | 10,000 lbs.   | approximately          |                   |                |
| ***Note: Borders, Leno and Muslin                 |               |                        |                   |                |
| Properties Information:                           |               |                        |                   |                |
| Properties available with rental:                 | Hand props    | s _X Furnit            | ure _ X           |                |
| Ground cloths                                     |               |                        |                   |                |
| Weapons                                           |               | X                      | Set Props _X      |                |
| Specialty                                         |               | Χ                      | . —               |                |
| Specialty props used:                             | Flying Falco  | on, Acting Wagon u     | sed in all scenes |                |
| and required for rehearsal period.                | Director requ | uests all props for re | ehearsal period.  |                |