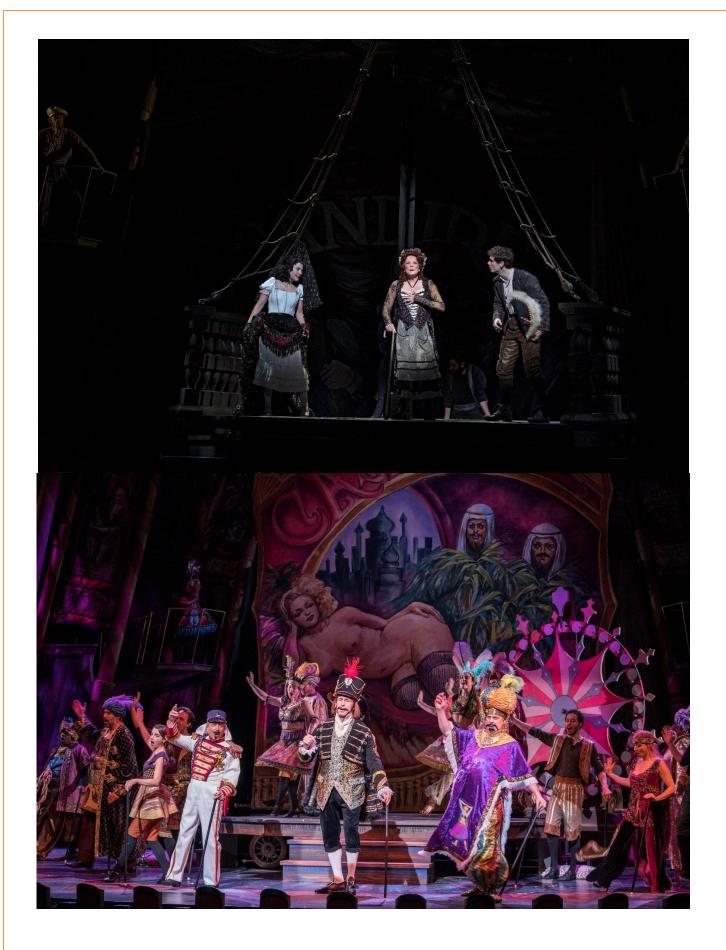

### PROPS LIST

| #     | PROP:                | WHO:                                         | REH | / PERF | NOTES:                                                                       |
|-------|----------------------|----------------------------------------------|-----|--------|------------------------------------------------------------------------------|
| SCEN  | ERY PIECES           |                                              |     |        |                                                                              |
| 1     | NETTING w/ POLES     | Scenery                                      |     | X      | Used in "Overture" on Acting Wagon                                           |
| 1     | EARTH QUAKE WAGON    | Scenery                                      |     | X      | Trick doors fall when pin pulled.                                            |
| 2     | EARTH QUAK RAMPS     | Scenery                                      |     | X      | ' '                                                                          |
| 2     | HOUSE WAGONS         | Scenery                                      |     | X      |                                                                              |
| 2     | CARTAGENA WAGONS     | Scenery                                      |     | X      | Act II                                                                       |
| 1     | SHIP MAST w/ NETTING | Scenery                                      |     | X      | Used in "Ship At Sea". Held w/ bungee                                        |
| 1     | CASTLE PROFILE       | Scenery                                      |     | X      | Rolls down from "Baron Wagon" to cover.                                      |
| 1     | MOUNTAIN PEAK        | Scenery                                      |     | X      |                                                                              |
| 1     | MAYAN TEMPLE STAIRS  | Scenery                                      |     | X      |                                                                              |
| 1     | JUNGLE CURTAIN       | Scenery                                      |     | X      |                                                                              |
| 1     | CLOTH BOAT SKIFF     | Scenery                                      |     | X      | Used in "Bon Voyage". 2 Oars attached.                                       |
| 1     | ROULETTE WHEEL       | Scenery                                      |     | X      | Used in "Constantinople"                                                     |
| FURNI |                      | <b>C</b> C C C C C C C C C C C C C C C C C C |     | _ r ·  | ·                                                                            |
| 4     | SCHOOL DESKS         |                                              |     | X      | With Velcro for 4 books.                                                     |
| 4     | BROWN STOOLS         |                                              |     | X      | 18" tall.                                                                    |
| 1     | MEDIUM BROWN STOOL   |                                              |     | X      | Nyco specific for singer.                                                    |
| 1     | PURPLE CHAISE        |                                              |     | X      | , ,                                                                          |
| 1     | BED w/ DRESSING      |                                              |     | X      | Pillow, Blacket, Sheet                                                       |
| 1     | A-FRAME LADDER       |                                              |     | X      | 10' tall. Distressed                                                         |
| 1     | SHORT BROWN BENCH    |                                              |     | X      | Preset upper Calliope platform                                               |
| 1     | GOLD PEDESTAL TABLE  |                                              |     | X      | Black top. Lives on Pallet.                                                  |
| 2     | BEIGE CHAIRS         |                                              |     | X      | Used w/ Trick Table. Attached to pallet.                                     |
| 1     | THRONE               |                                              |     | X      | Coming from JCDP                                                             |
| 2     | LONG BROWN BENCHES   |                                              |     | X      | Used in "Auto Da Fe"                                                         |
|       | HAND PROPS           |                                              |     | , ·    |                                                                              |
| 1     | STORYBOOK            | PANGLOSS                                     |     | X      |                                                                              |
| 1     | FALCON (on fly line) | CANDIDE                                      |     | X      | Flies to grid attached to a batten. Tacked onto DR upper level railing.      |
| 1     | CROSSBOW             | HUNTSMAN                                     |     | X      | Lives with costume.                                                          |
| 1     | HAND MIRROR          | CURT/MAX.                                    |     | X      | Silver, mirror. Sprayed down                                                 |
| 1     | SMALL SILVER TRAY    | SERVANT                                      |     | Χ      | 1 business card taped on.                                                    |
| 1     | PINK ROSE            | CUNEGONDE                                    |     | X      | Short stem. Taped on SL upper level railing                                  |
| 1     | PURPLE NOSEGAY       | PAQUETTE                                     |     | X      | Fake.                                                                        |
| 1     | APPLE                | MAXIMILLIAN                                  |     | Χ      | Fake w/ Velcro on bottom.                                                    |
| 4     | SCHOOL BOOKS         | CUN/MAX/CAN/PAQ                              |     | Χ      | Distressed.                                                                  |
| 1     | PENCIL               | CUNEGONDE                                    |     | X      | Used a yellow #2 pencil.                                                     |
| 1     | SMALL SCHOOL BELL    | PANGLOSS                                     |     | X      | Practical.                                                                   |
| 1     | CHICKEN LEG          | CANDIDE                                      |     | Χ      | Small. Fake w/ Velcro on bottom.                                             |
| 1     | WINESKIN             | BULGARIAN                                    |     | Χ      | Aged/distressed. Practical water used                                        |
| 1     | BONFIRE w/ CHICKEN   | BULGARIAN                                    |     | Χ      | Battery-operated elex. Chicken on a spit                                     |
| 1     | KIDNAPPING SACK      | 2 <sup>ND</sup> BULGARIAN                    |     | X      | Cotton fabric. Large enough to cover Candide down to his knees.              |
| 1     | HOBO STICK w/ BUNDLE | CANDIDE                                      |     | X      |                                                                              |
| 2     | WHITE HANDKERCHIEFS  | CUN./CALLIOPE                                |     | X      | Prov. by wardrobe. Lace                                                      |
| 1     | SCIMITAR             | JEW                                          |     | X      | 1                                                                            |
| 4     | DUMMIES              | ENSEMBLE                                     |     | X      | A1: Dressed as townspeople. A2: women (skirts & wigs) Clothes prov. by ward. |
| 5     | SWORDS               | ENSEMBLE                                     |     | Χ      | All mismatching. Silly-looking.                                              |
| 1     | SHORT CLUB           | ENSEMBLE                                     |     | Χ      | Soft material.                                                               |
| 1     | KNIFE                | ENSEMBLE                                     |     | X      | Fake.                                                                        |
| 4     | NON-FIRING RIFLES    | ENSEMBLE                                     |     | Χ      | Non-firing.                                                                  |

#### PROPS LIST

| <del>*</del>     | PROP:                                             | WHO:                                                                   | REH / PER                             | F NOTES:                                                                       |
|------------------|---------------------------------------------------|------------------------------------------------------------------------|---------------------------------------|--------------------------------------------------------------------------------|
| 1                | FANCY CROSS                                       | INQUISITOR                                                             |                                       |                                                                                |
|                  | STAR OF DAVID                                     | JEW                                                                    | X                                     |                                                                                |
| 1                | JEWELRY CHEST:                                    | CUNEGONDE                                                              | \ \rac{\rac{\rac{\rac{\rac{\rac{\rac{ | Coming from JCDP.                                                              |
| -                |                                                   | CUNEGONDE                                                              | \ \ \ \ \ \ \ \ \ \ \ \ \ \ \ \ \ \ \ | Prov. by ward.                                                                 |
| 1                | - LONG DIAMOND NECKLACE                           |                                                                        | X V                                   | 3 chunky, diamond bracelets. Prov. by ward.                                    |
| 3                | - BRACELETS                                       | CUNEGONDE                                                              | X                                     | Big, diamond rings. Prov. by ward.                                             |
| 1                | - SMALL DIAMOND RING                              | CUNEGONDE                                                              | X                                     |                                                                                |
| 1                | - BROOCH/PIN                                      | CUNEGONDE                                                              | X                                     | Prov. by ward.                                                                 |
| Misc             | - FILLER JEWELRY                                  | CUNEGONDE                                                              | X                                     | Filler stuff for the box. Prov. by ward.                                       |
| 1                | TIARA                                             | CALLIOPE/CUN                                                           | X                                     | Diamond tiara. Prov. by ward. Rigged in calliope wig                           |
| 1                | DIAMOND EARRINGS                                  | CALLIOPE/CUN                                                           | X                                     | Clip on.                                                                       |
| 1                | DIAMOND CHOKER                                    | CALLIOPE/CUN                                                           | X                                     | Magnet closure. Prov. by ward.                                                 |
| 1                | BIG DIAMOND RING                                  | CALLIOPE/CUN                                                           | X                                     | Huge. Prov. by ward.                                                           |
| 1                | LONG PEARL NECKLACE                               | CUNEGONDE                                                              | X                                     |                                                                                |
| 2                | PIECES of SEAWEED                                 | CANDIDE                                                                | X                                     | Black, plastic                                                                 |
| 1                | LISBON BANNER                                     | ENSEMBLE                                                               | X                                     | 3 poles                                                                        |
| 1                | WALLET w/ CROSS                                   | HERESY AGENT                                                           | X                                     | Black w/ gold cross                                                            |
| 1                | ROLL OF PAPER MONEY                               | HERESY AGENT                                                           | X                                     |                                                                                |
| 1                | WHISTLE                                           | HERESY AGENT                                                           | X                                     | Practical. On lanyard                                                          |
| 4                | STANCHIONS w/ 2 ROPES                             | ENSEMBLE                                                               | X                                     | Each 12' rope attached to 2 stanchions for each side of stage.                 |
| 1                | LARGE WOODEN CROSS                                | ENSEMBLE                                                               | X                                     | Used in "Auto Da Fe".                                                          |
| 1                | CAT O NINE TAILS                                  | ENSEMBLE                                                               | X                                     | Black. Soft tails.                                                             |
| 2                | ROPES                                             | CANDIDE                                                                | X                                     | Cotton, natural-looking. White/tan ship's rope.                                |
| 1                | FAKE PANGLOSS HEAD                                | ENSEMBLE                                                               | X                                     | Mask of actor's face. bloody neck and a duplicate of Pangloss red wig w/ hood. |
| 1                | TIN OF CHOCOLATES                                 | CUNEGONDE                                                              | X                                     | Consumable candies. Singer preference.                                         |
| 1                | BENTWOOD CANE                                     | OLD LADY                                                               | X                                     | Brown.                                                                         |
|                  | ROSE PETALS                                       | INQUISITOR                                                             | X                                     | Practical. Loose pile in SILVER BOWL                                           |
| 1                | FANCY BLACK HAND FAN                              | CUNEGONDE                                                              | X                                     | Design on it, black, lace                                                      |
| 1                | PLAIN BLACK HAND FAN                              | CUNEGONDE                                                              | X                                     | Used as a spare.                                                               |
| 1                | FOUNTAIN                                          | ENSEMBLE                                                               | X                                     | Used in "Easily Assimilated"                                                   |
| 1                | ADMIRAL'S HAT                                     | VOLTAIRE                                                               | X                                     | Wearable by Candide. Prov. by ward.                                            |
| 26               | YELLOW HANDKERCHIEFS                              | ENSEMBLE                                                               | X                                     | Large.                                                                         |
| 1                | BOX OF ALCOHOL WIPES                              | CREW                                                                   | X                                     | To sanitize various props.                                                     |
| 4 OT II          | WAND DD ODG                                       |                                                                        |                                       |                                                                                |
|                  | HAND PROPS                                        | \(\alpha\) = \(\begin{array}{c} \\ \\ \\ \\ \\ \\ \\ \\ \\ \\ \\ \\ \\ | l k                                   | Mattaine in the standard and an area to the same                               |
|                  | WIG BLOCK                                         | VOLTAIRE                                                               | X                                     | Voltaire's black wig and moustache go on.                                      |
|                  | BULLWHIP                                          | SLAVE DRIVER                                                           | X                                     | Black.                                                                         |
| 2                | PAIRS OF LONG SHACKLES                            | MAX. / PAQ.                                                            | X                                     | Plastic, black.                                                                |
| 1                | RIDING CROP                                       | GOVERNOR                                                               | X                                     | Black.                                                                         |
| 1                | SHORT SHEER TABLECLOTH                            | ENSEMBLE                                                               | X                                     | Beige.                                                                         |
| 1                | WINE BOTTLE                                       | ENSEMBLE                                                               | X                                     | Green, no label.                                                               |
| 1                | GOLD NAPKIN                                       | ENSEMBLE                                                               | X                                     | Cloth.                                                                         |
| 1                | BOWL OF FRUIT                                     | GOVERNOR                                                               | X                                     | Pewter Bowl. Grapes, orange, apple, pear, etc. Plays on Pedestal Table.        |
|                  | WINE GOBLETS                                      | GOVERNOR                                                               | X                                     | Pewter. Plays on Pedestal Table                                                |
|                  |                                                   | FR. BERNARD                                                            | X                                     | Black                                                                          |
| 1                | BIBLE                                             |                                                                        |                                       |                                                                                |
| 1                | BIBLE<br>BLACK MONEY BAG                          | FR. BERNARD                                                            | X                                     | filled with coins 1/3 of way. Sewn closed.                                     |
| 1<br>1<br>1      | BIBLE<br>BLACK MONEY BAG<br>CLARINET              | FR. BERNARD<br>ENSEMBLE                                                | X<br>X                                | Not practical.                                                                 |
| 1<br>1<br>1      | BIBLE BLACK MONEY BAG CLARINET FLUTE              | FR. BERNARD                                                            |                                       | Not practical.  Not practical.                                                 |
| 1<br>1<br>1      | BIBLE<br>BLACK MONEY BAG<br>CLARINET              | FR. BERNARD<br>ENSEMBLE                                                |                                       | Not practical.                                                                 |
| 1<br>1<br>1      | BIBLE BLACK MONEY BAG CLARINET FLUTE              | FR. BERNARD<br>ENSEMBLE<br>ENSEMBLE                                    |                                       | Not practical.  Not practical.                                                 |
| 1<br>1<br>1<br>1 | BIBLE BLACK MONEY BAG CLARINET FLUTE CELLO w/ BOW | FR. BERNARD ENSEMBLE ENSEMBLE ENSEMBLE                                 | X<br>X<br>X                           | Not practical.  Not practical.  Not practical.                                 |