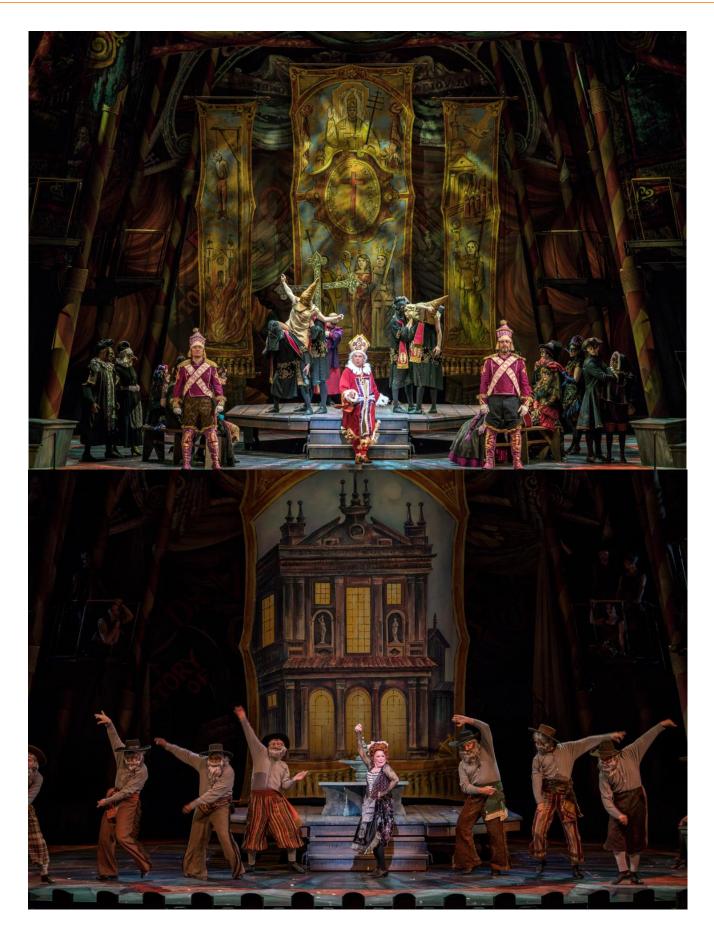

#### PROPS LIST

| <del>*</del>     | PROP:                                             | WHO:                                                                   | REH / PER                             | F NOTES:                                                                       |
|------------------|---------------------------------------------------|------------------------------------------------------------------------|---------------------------------------|--------------------------------------------------------------------------------|
| 1                | FANCY CROSS                                       | INQUISITOR                                                             |                                       |                                                                                |
|                  | STAR OF DAVID                                     | JEW                                                                    | X                                     |                                                                                |
| 1                | JEWELRY CHEST:                                    | CUNEGONDE                                                              | \ \rac{\rac{\rac{\rac{\rac{\rac{\rac{ | Coming from JCDP.                                                              |
| -                |                                                   | CUNEGONDE                                                              | \ \ \ \ \ \ \ \ \ \ \ \ \ \ \ \ \ \ \ | Prov. by ward.                                                                 |
| 1                | - LONG DIAMOND NECKLACE                           |                                                                        | X V                                   | 3 chunky, diamond bracelets. Prov. by ward.                                    |
| 3                | - BRACELETS                                       | CUNEGONDE                                                              | X                                     | Big, diamond rings. Prov. by ward.                                             |
| 1                | - SMALL DIAMOND RING                              | CUNEGONDE                                                              | X                                     |                                                                                |
| 1                | - BROOCH/PIN                                      | CUNEGONDE                                                              | X                                     | Prov. by ward.                                                                 |
| Misc             | - FILLER JEWELRY                                  | CUNEGONDE                                                              | X                                     | Filler stuff for the box. Prov. by ward.                                       |
| 1                | TIARA                                             | CALLIOPE/CUN                                                           | X                                     | Diamond tiara. Prov. by ward. Rigged in calliope wig                           |
| 1                | DIAMOND EARRINGS                                  | CALLIOPE/CUN                                                           | X                                     | Clip on.                                                                       |
| 1                | DIAMOND CHOKER                                    | CALLIOPE/CUN                                                           | X                                     | Magnet closure. Prov. by ward.                                                 |
| 1                | BIG DIAMOND RING                                  | CALLIOPE/CUN                                                           | X                                     | Huge. Prov. by ward.                                                           |
| 1                | LONG PEARL NECKLACE                               | CUNEGONDE                                                              | X                                     |                                                                                |
| 2                | PIECES of SEAWEED                                 | CANDIDE                                                                | X                                     | Black, plastic                                                                 |
| 1                | LISBON BANNER                                     | ENSEMBLE                                                               | X                                     | 3 poles                                                                        |
| 1                | WALLET w/ CROSS                                   | HERESY AGENT                                                           | X                                     | Black w/ gold cross                                                            |
| 1                | ROLL OF PAPER MONEY                               | HERESY AGENT                                                           | X                                     |                                                                                |
| 1                | WHISTLE                                           | HERESY AGENT                                                           | X                                     | Practical. On lanyard                                                          |
| 4                | STANCHIONS w/ 2 ROPES                             | ENSEMBLE                                                               | X                                     | Each 12' rope attached to 2 stanchions for each side of stage.                 |
| 1                | LARGE WOODEN CROSS                                | ENSEMBLE                                                               | X                                     | Used in "Auto Da Fe".                                                          |
| 1                | CAT O NINE TAILS                                  | ENSEMBLE                                                               | X                                     | Black. Soft tails.                                                             |
| 2                | ROPES                                             | CANDIDE                                                                | X                                     | Cotton, natural-looking. White/tan ship's rope.                                |
| 1                | FAKE PANGLOSS HEAD                                | ENSEMBLE                                                               | X                                     | Mask of actor's face. bloody neck and a duplicate of Pangloss red wig w/ hood. |
| 1                | TIN OF CHOCOLATES                                 | CUNEGONDE                                                              | X                                     | Consumable candies. Singer preference.                                         |
| 1                | BENTWOOD CANE                                     | OLD LADY                                                               | X                                     | Brown.                                                                         |
|                  | ROSE PETALS                                       | INQUISITOR                                                             | X                                     | Practical. Loose pile in SILVER BOWL                                           |
| 1                | FANCY BLACK HAND FAN                              | CUNEGONDE                                                              | X                                     | Design on it, black, lace                                                      |
| 1                | PLAIN BLACK HAND FAN                              | CUNEGONDE                                                              | X                                     | Used as a spare.                                                               |
| 1                | FOUNTAIN                                          | ENSEMBLE                                                               | X                                     | Used in "Easily Assimilated"                                                   |
| 1                | ADMIRAL'S HAT                                     | VOLTAIRE                                                               | X                                     | Wearable by Candide. Prov. by ward.                                            |
| 26               | YELLOW HANDKERCHIEFS                              | ENSEMBLE                                                               | X                                     | Large.                                                                         |
| 1                | BOX OF ALCOHOL WIPES                              | CREW                                                                   | X                                     | To sanitize various props.                                                     |
| 4 OT II          | WAND DD ODG                                       |                                                                        |                                       |                                                                                |
|                  | HAND PROPS                                        | \(\alpha\) = \(\begin{array}{c} \\ \\ \\ \\ \\ \\ \\ \\ \\ \\ \\ \\ \\ | l k                                   | Mattaine in the standard and an area to the same                               |
|                  | WIG BLOCK                                         | VOLTAIRE                                                               | X                                     | Voltaire's black wig and moustache go on.                                      |
|                  | BULLWHIP                                          | SLAVE DRIVER                                                           | X                                     | Black.                                                                         |
| 2                | PAIRS OF LONG SHACKLES                            | MAX. / PAQ.                                                            | X                                     | Plastic, black.                                                                |
| 1                | RIDING CROP                                       | GOVERNOR                                                               | X                                     | Black.                                                                         |
| 1                | SHORT SHEER TABLECLOTH                            | ENSEMBLE                                                               | X                                     | Beige.                                                                         |
| 1                | WINE BOTTLE                                       | ENSEMBLE                                                               | X                                     | Green, no label.                                                               |
| 1                | GOLD NAPKIN                                       | ENSEMBLE                                                               | X                                     | Cloth.                                                                         |
| 1                | BOWL OF FRUIT                                     | GOVERNOR                                                               | X                                     | Pewter Bowl. Grapes, orange, apple, pear, etc. Plays on Pedestal Table.        |
|                  | WINE GOBLETS                                      | GOVERNOR                                                               | X                                     | Pewter. Plays on Pedestal Table                                                |
|                  |                                                   | FR. BERNARD                                                            | X                                     | Black                                                                          |
| 1                | BIBLE                                             |                                                                        |                                       |                                                                                |
| 1                | BIBLE<br>BLACK MONEY BAG                          | FR. BERNARD                                                            | X                                     | filled with coins 1/3 of way. Sewn closed.                                     |
| 1<br>1<br>1      | BIBLE<br>BLACK MONEY BAG<br>CLARINET              | FR. BERNARD<br>ENSEMBLE                                                | X<br>X                                | Not practical.                                                                 |
| 1<br>1<br>1      | BIBLE BLACK MONEY BAG CLARINET FLUTE              | FR. BERNARD                                                            |                                       | Not practical.  Not practical.                                                 |
| 1<br>1<br>1      | BIBLE<br>BLACK MONEY BAG<br>CLARINET              | FR. BERNARD<br>ENSEMBLE                                                |                                       | Not practical.                                                                 |
| 1<br>1<br>1      | BIBLE BLACK MONEY BAG CLARINET FLUTE              | FR. BERNARD<br>ENSEMBLE<br>ENSEMBLE                                    |                                       | Not practical.  Not practical.                                                 |
| 1<br>1<br>1<br>1 | BIBLE BLACK MONEY BAG CLARINET FLUTE CELLO w/ BOW | FR. BERNARD ENSEMBLE ENSEMBLE ENSEMBLE                                 | X<br>X<br>X                           | Not practical.  Not practical.  Not practical.                                 |

#### PROPS LIST

| #  | PROP:                    | WHO:        | REH / PERF | NOTES:                                                                                                                                                                                      |
|----|--------------------------|-------------|------------|---------------------------------------------------------------------------------------------------------------------------------------------------------------------------------------------|
|    |                          |             | ÷ •        | -                                                                                                                                                                                           |
| 1  | SMALL SPYGLASS           | ENSEMBLE    | X          | Lives in box in crows nest                                                                                                                                                                  |
| 1  | LARGE SPYGLASS           | ENSEMBLE    | X          | Lives in box in crows nest                                                                                                                                                                  |
| 1  | PIRATE FLAG on POLE      | SUPER       | Х          | Needs to be a stiff flag on a 2-3 foot pole.                                                                                                                                                |
| 1  | LARGE SCHOOL BELL        | ENSEMBLE    | X          | Practical.                                                                                                                                                                                  |
| 18 | SMALL SEMAPHORE FLAGS    | ENSEMBLE    | Х          | 24: orange / 24: yellow.                                                                                                                                                                    |
| 2  | LARGE SEMAPHORE FLAGS    | GOVERNOR    | X          | Orange/red/gold                                                                                                                                                                             |
| 2  | GOLD BAR UNITS w/ STRAPS | ENSEMBLE    | X          | Strap to the 2 Sheep.                                                                                                                                                                       |
| 1  | FOAM RUBBER STATUE       | CANDIDE/MAX | Х          | Lives on top of Baron Wagon                                                                                                                                                                 |
| 33 | DANCING CANES            | ENSEMBLE    | X          | Extras included.                                                                                                                                                                            |
| 1  | XL PILLOW                | PASHA       | X          | Fancy, rich colored-looking.                                                                                                                                                                |
| 5  | LARGE PILLOWS            | ENSEMBLE    | Х          |                                                                                                                                                                                             |
| 5  | HOOKAHS                  | PASHA/ ENS. | X          | Not practical. All parts glued together                                                                                                                                                     |
| 11 | TEXT PAGES               | PANGLOSS    | X          | Practical. Parchment paper w/ actual text in handwritten, readable calligraphy on 14x19 in paper. Will need 15 sets total with a small order number in lower right hard corner. 1, 2, 3 etc |
| 1  | BLUE MONEY BAG           | PAQUETTE    | X          | filled with coins 1/3 of way. Sewn closed.                                                                                                                                                  |
| 1  | SKIFF ON A STICK         | SUPER       | X          | Small cutout of Old Lady/Candide/<br>Cunegonde characters.                                                                                                                                  |