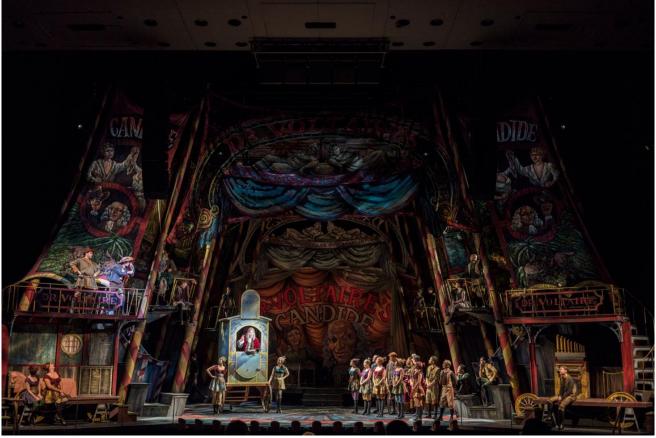

### PROPS LIST

| #     | PROP:                | WHO:                                         | REH | / PERF | NOTES:                                                                       |
|-------|----------------------|----------------------------------------------|-----|--------|------------------------------------------------------------------------------|
| SCEN  | ERY PIECES           |                                              |     |        |                                                                              |
| 1     | NETTING w/ POLES     | Scenery                                      |     | X      | Used in "Overture" on Acting Wagon                                           |
| 1     | EARTH QUAKE WAGON    | Scenery                                      |     | X      | Trick doors fall when pin pulled.                                            |
| 2     | EARTH QUAK RAMPS     | Scenery                                      |     | X      | ' '                                                                          |
| 2     | HOUSE WAGONS         | Scenery                                      |     | X      |                                                                              |
| 2     | CARTAGENA WAGONS     | Scenery                                      |     | X      | Act II                                                                       |
| 1     | SHIP MAST w/ NETTING | Scenery                                      |     | X      | Used in "Ship At Sea". Held w/ bungee                                        |
| 1     | CASTLE PROFILE       | Scenery                                      |     | X      | Rolls down from "Baron Wagon" to cover.                                      |
| 1     | MOUNTAIN PEAK        | Scenery                                      |     | X      |                                                                              |
| 1     | MAYAN TEMPLE STAIRS  | Scenery                                      |     | X      |                                                                              |
| 1     | JUNGLE CURTAIN       | Scenery                                      |     | X      |                                                                              |
| 1     | CLOTH BOAT SKIFF     | Scenery                                      |     | X      | Used in "Bon Voyage". 2 Oars attached.                                       |
| 1     | ROULETTE WHEEL       | Scenery                                      |     | X      | Used in "Constantinople"                                                     |
| FURNI |                      | <b>C</b> C C C C C C C C C C C C C C C C C C |     | _ r ·  | ·                                                                            |
| 4     | SCHOOL DESKS         |                                              |     | X      | With Velcro for 4 books.                                                     |
| 4     | BROWN STOOLS         |                                              |     | X      | 18" tall.                                                                    |
| 1     | MEDIUM BROWN STOOL   |                                              |     | X      | Nyco specific for singer.                                                    |
| 1     | PURPLE CHAISE        |                                              |     | X      | , ,                                                                          |
| 1     | BED w/ DRESSING      |                                              |     | X      | Pillow, Blacket, Sheet                                                       |
| 1     | A-FRAME LADDER       |                                              |     | X      | 10' tall. Distressed                                                         |
| 1     | SHORT BROWN BENCH    |                                              |     | X      | Preset upper Calliope platform                                               |
| 1     | GOLD PEDESTAL TABLE  |                                              |     | X      | Black top. Lives on Pallet.                                                  |
| 2     | BEIGE CHAIRS         |                                              |     | X      | Used w/ Trick Table. Attached to pallet.                                     |
| 1     | THRONE               |                                              |     | X      | Coming from JCDP                                                             |
| 2     | LONG BROWN BENCHES   |                                              |     | X      | Used in "Auto Da Fe"                                                         |
|       | HAND PROPS           |                                              |     | , ·    |                                                                              |
| 1     | STORYBOOK            | PANGLOSS                                     |     | X      |                                                                              |
| 1     | FALCON (on fly line) | CANDIDE                                      |     | X      | Flies to grid attached to a batten. Tacked onto DR upper level railing.      |
| 1     | CROSSBOW             | HUNTSMAN                                     |     | X      | Lives with costume.                                                          |
| 1     | HAND MIRROR          | CURT/MAX.                                    |     | X      | Silver, mirror. Sprayed down                                                 |
| 1     | SMALL SILVER TRAY    | SERVANT                                      |     | Χ      | 1 business card taped on.                                                    |
| 1     | PINK ROSE            | CUNEGONDE                                    |     | X      | Short stem. Taped on SL upper level railing                                  |
| 1     | PURPLE NOSEGAY       | PAQUETTE                                     |     | X      | Fake.                                                                        |
| 1     | APPLE                | MAXIMILLIAN                                  |     | Χ      | Fake w/ Velcro on bottom.                                                    |
| 4     | SCHOOL BOOKS         | CUN/MAX/CAN/PAQ                              |     | Χ      | Distressed.                                                                  |
| 1     | PENCIL               | CUNEGONDE                                    |     | X      | Used a yellow #2 pencil.                                                     |
| 1     | SMALL SCHOOL BELL    | PANGLOSS                                     |     | X      | Practical.                                                                   |
| 1     | CHICKEN LEG          | CANDIDE                                      |     | Χ      | Small. Fake w/ Velcro on bottom.                                             |
| 1     | WINESKIN             | BULGARIAN                                    |     | Χ      | Aged/distressed. Practical water used                                        |
| 1     | BONFIRE w/ CHICKEN   | BULGARIAN                                    |     | Χ      | Battery-operated elex. Chicken on a spit                                     |
| 1     | KIDNAPPING SACK      | 2 <sup>ND</sup> BULGARIAN                    |     | X      | Cotton fabric. Large enough to cover Candide down to his knees.              |
| 1     | HOBO STICK w/ BUNDLE | CANDIDE                                      |     | X      |                                                                              |
| 2     | WHITE HANDKERCHIEFS  | CUN./CALLIOPE                                |     | X      | Prov. by wardrobe. Lace                                                      |
| 1     | SCIMITAR             | JEW                                          |     | X      | 1                                                                            |
| 4     | DUMMIES              | ENSEMBLE                                     |     | X      | A1: Dressed as townspeople. A2: women (skirts & wigs) Clothes prov. by ward. |
| 5     | SWORDS               | ENSEMBLE                                     |     | Χ      | All mismatching. Silly-looking.                                              |
| 1     | SHORT CLUB           | ENSEMBLE                                     |     | Χ      | Soft material.                                                               |
| 1     | KNIFE                | ENSEMBLE                                     |     | X      | Fake.                                                                        |
| 4     | NON-FIRING RIFLES    | ENSEMBLE                                     |     | Χ      | Non-firing.                                                                  |