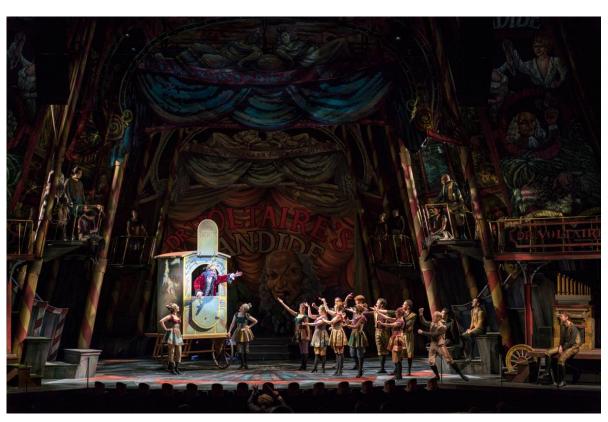

# Candide

**Full Production** 

Contact: John Farrell
Director of Production
New York City Opera
142 West 57<sup>th</sup> Street
11<sup>th</sup> Floor
New York, NY 10019
O. - 646-981-1888
C. - 917-923-1240
John.farrell@nycopera.com

### PROPS LIST

| #     | PROP:                | WHO:                                         | REH | / PERF | NOTES:                                                                       |
|-------|----------------------|----------------------------------------------|-----|--------|------------------------------------------------------------------------------|
| SCEN  | ERY PIECES           |                                              |     |        |                                                                              |
| 1     | NETTING w/ POLES     | Scenery                                      |     | X      | Used in "Overture" on Acting Wagon                                           |
| 1     | EARTH QUAKE WAGON    | Scenery                                      |     | X      | Trick doors fall when pin pulled.                                            |
| 2     | EARTH QUAK RAMPS     | Scenery                                      |     | X      | ' '                                                                          |
| 2     | HOUSE WAGONS         | Scenery                                      |     | X      |                                                                              |
| 2     | CARTAGENA WAGONS     | Scenery                                      |     | X      | Act II                                                                       |
| 1     | SHIP MAST w/ NETTING | Scenery                                      |     | X      | Used in "Ship At Sea". Held w/ bungee                                        |
| 1     | CASTLE PROFILE       | Scenery                                      |     | X      | Rolls down from "Baron Wagon" to cover.                                      |
| 1     | MOUNTAIN PEAK        | Scenery                                      |     | X      |                                                                              |
| 1     | MAYAN TEMPLE STAIRS  | Scenery                                      |     | X      |                                                                              |
| 1     | JUNGLE CURTAIN       | Scenery                                      |     | X      |                                                                              |
| 1     | CLOTH BOAT SKIFF     | Scenery                                      |     | X      | Used in "Bon Voyage". 2 Oars attached.                                       |
| 1     | ROULETTE WHEEL       | Scenery                                      |     | X      | Used in "Constantinople"                                                     |
| FURNI |                      | <b>C</b> C C C C C C C C C C C C C C C C C C |     | _ r ·  | ·                                                                            |
| 4     | SCHOOL DESKS         |                                              |     | X      | With Velcro for 4 books.                                                     |
| 4     | BROWN STOOLS         |                                              |     | X      | 18" tall.                                                                    |
| 1     | MEDIUM BROWN STOOL   |                                              |     | X      | Nyco specific for singer.                                                    |
| 1     | PURPLE CHAISE        |                                              |     | X      | , ,                                                                          |
| 1     | BED w/ DRESSING      |                                              |     | X      | Pillow, Blacket, Sheet                                                       |
| 1     | A-FRAME LADDER       |                                              |     | X      | 10' tall. Distressed                                                         |
| 1     | SHORT BROWN BENCH    |                                              |     | X      | Preset upper Calliope platform                                               |
| 1     | GOLD PEDESTAL TABLE  |                                              |     | X      | Black top. Lives on Pallet.                                                  |
| 2     | BEIGE CHAIRS         |                                              |     | X      | Used w/ Trick Table. Attached to pallet.                                     |
| 1     | THRONE               |                                              |     | X      | Coming from JCDP                                                             |
| 2     | LONG BROWN BENCHES   |                                              |     | X      | Used in "Auto Da Fe"                                                         |
|       | HAND PROPS           |                                              |     | , ·    |                                                                              |
| 1     | STORYBOOK            | PANGLOSS                                     |     | X      |                                                                              |
| 1     | FALCON (on fly line) | CANDIDE                                      |     | X      | Flies to grid attached to a batten. Tacked onto DR upper level railing.      |
| 1     | CROSSBOW             | HUNTSMAN                                     |     | X      | Lives with costume.                                                          |
| 1     | HAND MIRROR          | CURT/MAX.                                    |     | X      | Silver, mirror. Sprayed down                                                 |
| 1     | SMALL SILVER TRAY    | SERVANT                                      |     | Χ      | 1 business card taped on.                                                    |
| 1     | PINK ROSE            | CUNEGONDE                                    |     | X      | Short stem. Taped on SL upper level railing                                  |
| 1     | PURPLE NOSEGAY       | PAQUETTE                                     |     | X      | Fake.                                                                        |
| 1     | APPLE                | MAXIMILLIAN                                  |     | Χ      | Fake w/ Velcro on bottom.                                                    |
| 4     | SCHOOL BOOKS         | CUN/MAX/CAN/PAQ                              |     | Χ      | Distressed.                                                                  |
| 1     | PENCIL               | CUNEGONDE                                    |     | X      | Used a yellow #2 pencil.                                                     |
| 1     | SMALL SCHOOL BELL    | PANGLOSS                                     |     | X      | Practical.                                                                   |
| 1     | CHICKEN LEG          | CANDIDE                                      |     | Χ      | Small. Fake w/ Velcro on bottom.                                             |
| 1     | WINESKIN             | BULGARIAN                                    |     | Χ      | Aged/distressed. Practical water used                                        |
| 1     | BONFIRE w/ CHICKEN   | BULGARIAN                                    |     | Χ      | Battery-operated elex. Chicken on a spit                                     |
| 1     | KIDNAPPING SACK      | 2 <sup>ND</sup> BULGARIAN                    |     | X      | Cotton fabric. Large enough to cover Candide down to his knees.              |
| 1     | HOBO STICK w/ BUNDLE | CANDIDE                                      |     | X      |                                                                              |
| 2     | WHITE HANDKERCHIEFS  | CUN./CALLIOPE                                |     | X      | Prov. by wardrobe. Lace                                                      |
| 1     | SCIMITAR             | JEW                                          |     | X      | 1                                                                            |
| 4     | DUMMIES              | ENSEMBLE                                     |     | X      | A1: Dressed as townspeople. A2: women (skirts & wigs) Clothes prov. by ward. |
| 5     | SWORDS               | ENSEMBLE                                     |     | Χ      | All mismatching. Silly-looking.                                              |
| 1     | SHORT CLUB           | ENSEMBLE                                     |     | Χ      | Soft material.                                                               |
| 1     | KNIFE                | ENSEMBLE                                     |     | X      | Fake.                                                                        |
| 4     | NON-FIRING RIFLES    | ENSEMBLE                                     |     | Χ      | Non-firing.                                                                  |