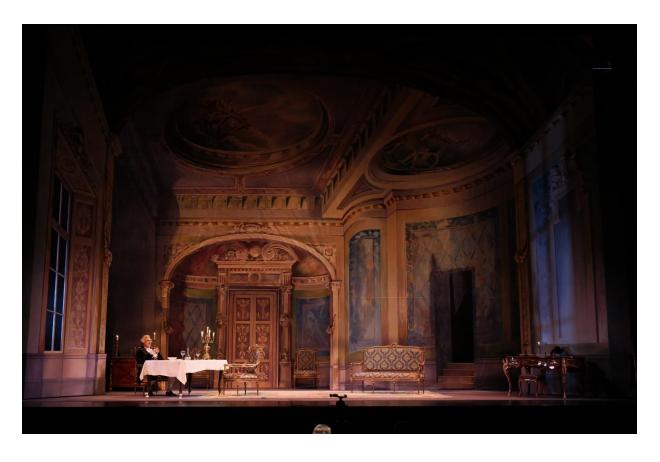

|                                |
| 1     | Book                 | super soldiers           | Act 3 - Off SL             | For reading                    |
| 1     | Ring                 | Cavaradossi              | Act 3 - Off SL             | for Cavaradossi                |
| 1     | Rope                 | Sciarrone                | Act 3 - Off SL             |                                |
| 1     | Lantern              | jailer                   | Act 3 - Off SL             | W/ LED Candle                  |
| 2     | Letters              | Spoletta                 | Act 3 - Off SL             | Sealed                         |
| 1     | Letter               | Tosca                    | Act 3 - Off SL             | Rolled                         |

# Act One





# Act Two





# Act Three