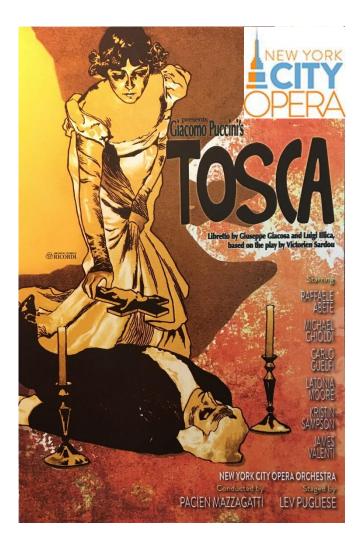

#### **ABOUT**

Witness operatic history as NYCO presents the work that launched the New York City Opera inaugural season in 1944, Giacomo Puccini's Tosca. To mark this triumphant occasion, NYCO has obtained from Casa Ricordi the exclusive North American rights to re-create Adolf Hohenstein's set and costume designs made for the original production of Tosca, premiered at Rome in 1900. Here, for the first time in the United States, a masterpiece of Belle Époque design can be seen with the timeless music drama that inspired it.