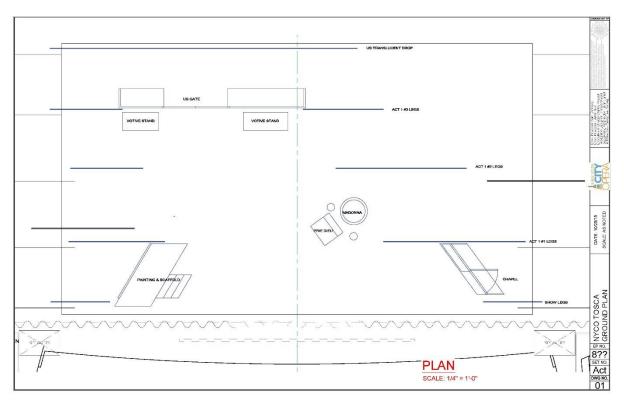

Off SL             |                                |
| 1     | Book                 | super soldiers           | Act 3 - Off SL             | For reading                    |
| 1     | Ring                 | Cavaradossi              | Act 3 - Off SL             | for Cavaradossi                |
| 1     | Rope                 | Sciarrone                | Act 3 - Off SL             |                                |
| 1     | Lantern              | jailer                   | Act 3 - Off SL             | W/ LED Candle                  |
| 2     | Letters              | Spoletta                 | Act 3 - Off SL             | Sealed                         |
| 1     | Letter               | Tosca                    | Act 3 - Off SL             | Rolled                         |

# Act One





# Act Two





# Act Three