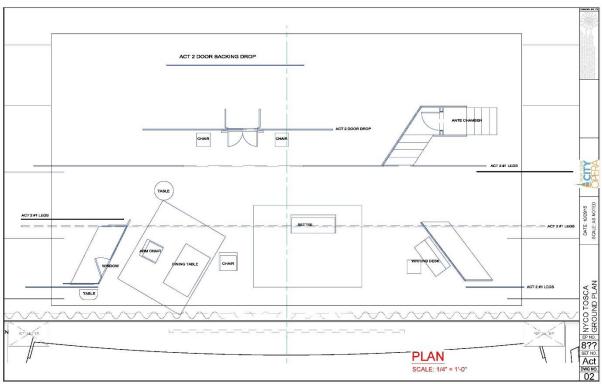

|                                |
| 1     | Book                 | super soldiers           | Act 3 - Off SL             | For reading                    |
| 1     | Ring                 | Cavaradossi              | Act 3 - Off SL             | for Cavaradossi                |
| 1     | Rope                 | Sciarrone                | Act 3 - Off SL             |                                |
| 1     | Lantern              | jailer                   | Act 3 - Off SL             | W/ LED Candle                  |
| 2     | Letters              | Spoletta                 | Act 3 - Off SL             | Sealed                         |
| 1     | Letter               | Tosca                    | Act 3 - Off SL             | Rolled                         |

# Act One





# Act Two





# Act Three