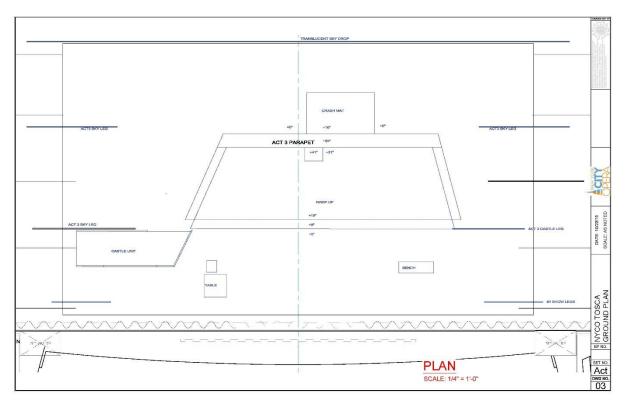

|
| 1     | Book                 | super soldiers           | Act 3 - Off SL             | For reading                    |
| 1     | Ring                 | Cavaradossi              | Act 3 - Off SL             | for Cavaradossi                |
| 1     | Rope                 | Sciarrone                | Act 3 - Off SL             |                                |
| 1     | Lantern              | jailer                   | Act 3 - Off SL             | W/ LED Candle                  |
| 2     | Letters              | Spoletta                 | Act 3 - Off SL             | Sealed                         |
| 1     | Letter               | Tosca                    | Act 3 - Off SL             | Rolled                         |

# Act One





# Act Two





# Act Three