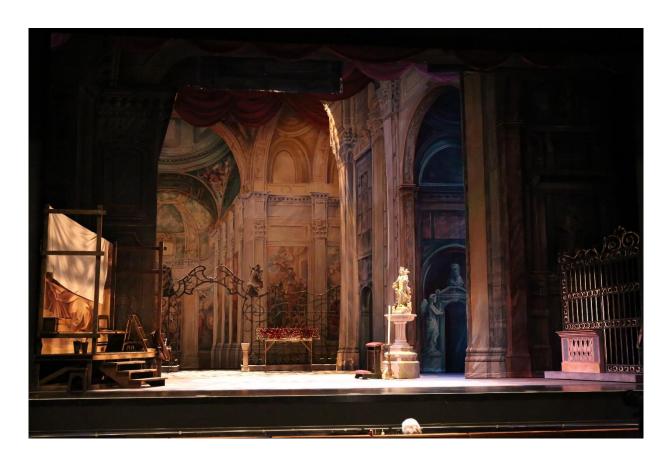

- Off SL             |                                |
| 1     | Book                 | super soldiers           | Act 3 - Off SL             | For reading                    |
| 1     | Ring                 | Cavaradossi              | Act 3 - Off SL             | for Cavaradossi                |
| 1     | Rope                 | Sciarrone                | Act 3 - Off SL             |                                |
| 1     | Lantern              | jailer                   | Act 3 - Off SL             | W/ LED Candle                  |
| 2     | Letters              | Spoletta                 | Act 3 - Off SL             | Sealed                         |
| 1     | Letter               | Tosca                    | Act 3 - Off SL             | Rolled                         |

# Act One





# Act Two





# Act Three