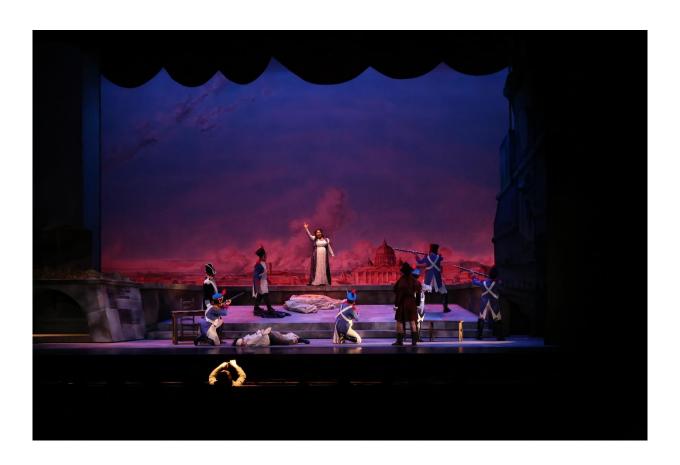

|
| 1     | Book                 | super soldiers           | Act 3 - Off SL             | For reading                    |
| 1     | Ring                 | Cavaradossi              | Act 3 - Off SL             | for Cavaradossi                |
| 1     | Rope                 | Sciarrone                | Act 3 - Off SL             |                                |
| 1     | Lantern              | jailer                   | Act 3 - Off SL             | W/ LED Candle                  |
| 2     | Letters              | Spoletta                 | Act 3 - Off SL             | Sealed                         |
| 1     | Letter               | Tosca                    | Act 3 - Off SL             | Rolled                         |

# Act One





# Act Two





# Act Three