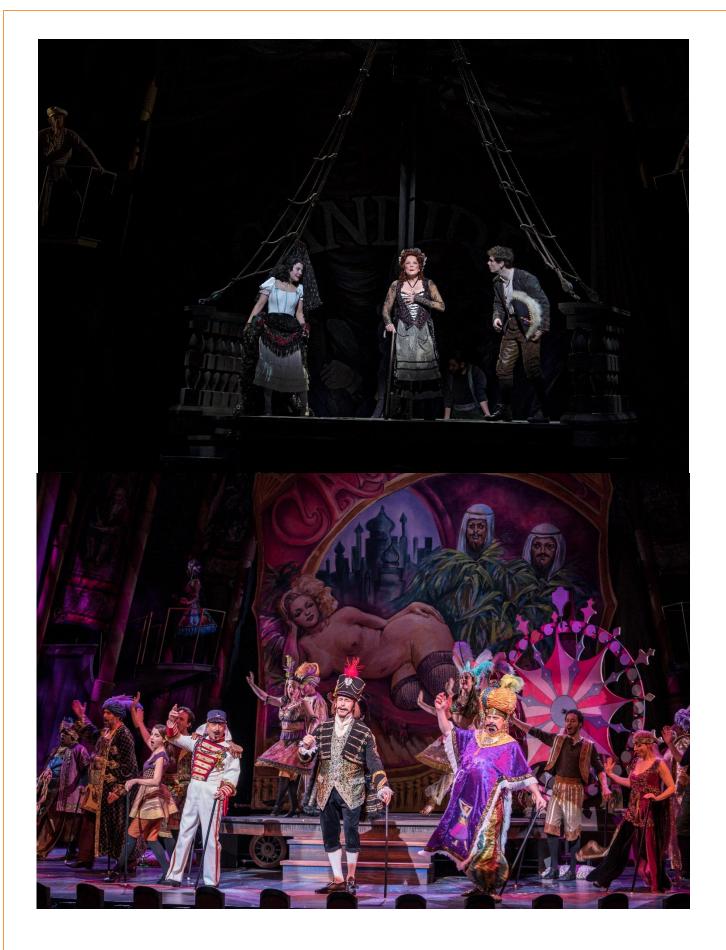

## PROPS LIST

| #     | PROP:                | WHO:                      | REH      | / PERF | NOTES:                                                                       |
|-------|----------------------|---------------------------|----------|--------|------------------------------------------------------------------------------|
| SCEN  | ERY PIECES           |                           |          |        |                                                                              |
| 1     | NETTING w/ POLES     | Scenery                   |          | X      | Used in "Overture" on Acting Wagon                                           |
|       |                      | Jeanny                    |          |        |                                                                              |
|       |                      |                           |          |        |                                                                              |
| 2     | HOUSE WAGONS         | Scenery                   |          | Х      |                                                                              |
| 2     | CARTAGENA WAGONS     | Scenery                   |          | Х      | Act II                                                                       |
| 1     | SHIP MAST w/ NETTING | Scenery                   |          | X      | Used in "Ship At Sea". Held w/ bungee                                        |
| 1     | CASTLE PROFILE       | Scenery                   |          | Х      | Rolls down from "Baron Wagon" to cover.                                      |
| 1     | MOUNTAIN PEAK        | Scenery                   |          | Х      | -                                                                            |
| 1     | MAYAN TEMPLE STAIRS  | Scenery                   |          | Х      |                                                                              |
| 1     | JUNGLE CURTAIN       | Scenery                   |          | Х      |                                                                              |
| 1     | CLOTH BOAT SKIFF     | Scenery                   |          | Х      | Used in "Bon Voyage". 2 Oars attached.                                       |
| 1     | ROULETTE WHEEL       | Scenery                   |          | Х      | Used in "Constantinople"                                                     |
| FURNI |                      |                           |          |        | · ·                                                                          |
| 4     | SCHOOL DESKS         |                           |          | X      | With Velcro for 4 books.                                                     |
| 4     | BROWN STOOLS         |                           |          | X      | 18" tall.                                                                    |
| 1     | MEDIUM BROWN STOOL   |                           | <u> </u> | X      | Nyco specific for singer.                                                    |
| 1     | PURPLE CHAISE        |                           | <u> </u> | X      |                                                                              |
| 1     | BED w/ DRESSING      |                           |          | X      | Pillow, Blacket, Sheet                                                       |
| 1     | A-FRAME LADDER       |                           |          | X      | 10' tall. Distressed                                                         |
| 1     | SHORT BROWN BENCH    |                           |          | X      | Preset upper Calliope platform                                               |
| 1     | GOLD PEDESTAL TABLE  |                           |          | X      | Black top. Lives on Pallet.                                                  |
| 2     | BEIGE CHAIRS         |                           |          | X      | Used w/ Trick Table. Attached to pallet.                                     |
| 1     | THRONE               |                           |          | X      | Coming from JCDP                                                             |
| 2     | LONG BROWN BENCHES   |                           |          | X      | Used in "Auto Da Fe"                                                         |
|       | HAND PROPS           |                           |          | _ r ·  |                                                                              |
| 1     | STORYBOOK            | PANGLOSS                  |          | X      |                                                                              |
| 1     | FALCON (on fly line) | CANDIDE                   |          | Х      | Flies to grid attached to a batten. Tacked onto DR upper level railing.      |
| 1     | CROSSBOW             | HUNTSMAN                  |          | X      | Lives with costume.                                                          |
| 1     | HAND MIRROR          | CURT/MAX.                 |          | Х      | Silver, mirror. Sprayed down                                                 |
| 1     | SMALL SILVER TRAY    | SERVANT                   |          | Х      | 1 business card taped on.                                                    |
| 1     | PINK ROSE            | CUNEGONDE                 |          | Х      | Short stem. Taped on SL upper level railing                                  |
| 1     | PURPLE NOSEGAY       | PAQUETTE                  |          | X      | Fake.                                                                        |
| 1     | APPLE                | MAXIMILLIAN               |          | X      | Fake w/ Velcro on bottom.                                                    |
| 4     | SCHOOL BOOKS         | CUN/MAX/CAN/PAQ           |          | X      | Distressed.                                                                  |
| 1     | PENCIL               | CUNEGONDE                 |          | X      | Used a yellow #2 pencil.                                                     |
| 1     | SMALL SCHOOL BELL    | PANGLOSS                  |          | X      | Practical.                                                                   |
| 1     | CHICKEN LEG          | CANDIDE                   |          | X      | Small. Fake w/ Velcro on bottom.                                             |
| 1     | WINESKIN             | BULGARIAN                 |          | X      | Aged/distressed. Practical water used                                        |
| 1     | BONFIRE w/ CHICKEN   | BULGARIAN                 |          | X      | Battery-operated elex. Chicken on a spit                                     |
| 1     | KIDNAPPING SACK      | 2 <sup>ND</sup> BULGARIAN |          | Х      | Cotton fabric. Large enough to cover Candide down to his knees.              |
| 1     | HOBO STICK w/ BUNDLE | CANDIDE                   |          | X      |                                                                              |
| 2     | WHITE HANDKERCHIEFS  | CUN./CALLIOPE             |          | X      | Prov. by wardrobe. Lace                                                      |
| 1     | SCIMITAR             | JEW                       |          | X      | 1                                                                            |
| 4     | DUMMIES              | ENSEMBLE                  |          | Х      | A1: Dressed as townspeople. A2: women (skirts & wigs) Clothes prov. by ward. |
| 5     | SWORDS               | ENSEMBLE                  |          | X      | All mismatching. Silly-looking.                                              |
| 1     | SHORT CLUB           | ENSEMBLE                  |          | X      | Soft material.                                                               |
| 1     | KNIFE                | ENSEMBLE                  |          | X      | Fake.                                                                        |
| 4     | NON-FIRING RIFLES    | ENSEMBLE                  |          | X      | Non-firing.                                                                  |

#### PROPS LIST

| <b>#</b> | PROP:                   | WHO:                     | REH / PERF                            | NOTES:                                                                         |
|----------|-------------------------|--------------------------|---------------------------------------|--------------------------------------------------------------------------------|
| 1        | FANCY CROSS             | INQUISITOR               |                                       | T                                                                              |
| 1        | STAR OF DAVID           | JEW                      | X                                     |                                                                                |
| 1        | JEWELRY CHEST:          | CUNEGONDE                | \ \frac{\( \sigma \)}{\( \sigma \)    | Coming from JCDP.                                                              |
|          |                         | CUNEGONDE                | <u> </u>                              | Prov. by ward.                                                                 |
| 1        | - LONG DIAMOND NECKLACE | l .                      | \ \ \ \ \ \ \ \ \ \ \ \ \ \ \ \ \ \ \ | 3 chunky, diamond bracelets. Prov. by ward.                                    |
| 3        | - BRACELETS             | CUNEGONDE                | X X                                   | Big, diamond rings. Prov. by ward.                                             |
| 1        | - SMALL DIAMOND RING    | CUNEGONDE                | X                                     | _ =                                                                            |
| 1        | - BROOCH/PIN            | CUNEGONDE                | X                                     | Prov. by ward.                                                                 |
| Misc     | - FILLER JEWELRY        | CUNEGONDE                | X                                     | Filler stuff for the box. Prov. by ward.                                       |
| 1        | TIARA                   | CALLIOPE/CUN             | X                                     | Diamond tiara. Prov. by ward. Rigged in calliope wig                           |
| 1        | DIAMOND EARRINGS        | CALLIOPE/CUN             | X                                     | Clip on.                                                                       |
| 1        | DIAMOND CHOKER          | CALLIOPE/CUN             | X                                     | Magnet closure. Prov. by ward.                                                 |
| 1        | BIG DIAMOND RING        | CALLIOPE/CUN             | X                                     | Huge. Prov. by ward.                                                           |
| 1        | LONG PEARL NECKLACE     | CUNEGONDE                | X                                     |                                                                                |
| 2        | PIECES of SEAWEED       | CANDIDE                  | X                                     | Black, plastic                                                                 |
| 1        | LISBON BANNER           | ENSEMBLE                 | X                                     | 3 poles                                                                        |
| 1        | WALLET w/ CROSS         | HERESY AGENT             | X                                     | Black w/ gold cross                                                            |
| 1        | ROLL OF PAPER MONEY     | HERESY AGENT             | X                                     | , , ,                                                                          |
| 1        | WHISTLE                 | HERESY AGENT             | X                                     | Practical. On lanyard                                                          |
| 4        | STANCHIONS w/ 2 ROPES   | ENSEMBLE                 | X                                     | Each 12' rope attached to 2 stanchions for                                     |
| 7        | STANCINONS W/ Z NOI ES  | LINGLIVIDEL              |                                       | each side of stage.                                                            |
| 1        | LARGE WOODEN CROSS      | ENSEMBLE                 | X                                     | Used in "Auto Da Fe".                                                          |
| 1        | CAT O NINE TAILS        | ENSEMBLE                 | X                                     | Black. Soft tails.                                                             |
| 2        | ROPES                   | CANDIDE                  | ×                                     | Cotton, natural-looking. White/tan ship's rope.                                |
| 1        | FAKE PANGLOSS HEAD      | ENSEMBLE                 | ×                                     | Mask of actor's face. bloody neck and a duplicate of Pangloss red wig w/ hood. |
| 1        | TIN OF CHOCOLATES       | CUNEGONDE                | X                                     | Consumable candies. Singer preference.                                         |
| 1        | BENTWOOD CANE           | OLD LADY                 | X                                     | Brown.                                                                         |
| misc     | ROSE PETALS             | INQUISITOR               | X                                     | Practical. Loose pile in SILVER BOWL                                           |
| 1        | FANCY BLACK HAND FAN    | CUNEGONDE                | X                                     | Design on it, black, lace                                                      |
| 1        | PLAIN BLACK HAND FAN    | CUNEGONDE                | X                                     | Used as a spare.                                                               |
| 1        | FOUNTAIN                | ENSEMBLE                 | X                                     | Used in "Easily Assimilated"                                                   |
| 1        | ADMIRAL'S HAT           | VOLTAIRE                 | X                                     | Wearable by Candide. Prov. by ward.                                            |
| 26       | YELLOW HANDKERCHIEFS    | ENSEMBLE                 | X                                     | Large.                                                                         |
| 1        | BOX OF ALCOHOL WIPES    | CREW                     | Х                                     | To sanitize various props.                                                     |
| ACT II   | HAND PROPS              |                          |                                       |                                                                                |
|          | WIG BLOCK               | VOLTAIDE                 |                                       | Voltaire's black wig and moustache go on.                                      |
| 1        | BULLWHIP                | VOLTAIRE<br>SLAVE DRIVER | X<br>X                                | Black.                                                                         |
|          |                         | I .                      |                                       | Plastic, black.                                                                |
| 2        | PAIRS OF LONG SHACKLES  | MAX. / PAQ.              | X                                     | Black.                                                                         |
| 1        | RIDING CROP             | GOVERNOR                 | X                                     |                                                                                |
| 1        | SHORT SHEER TABLECLOTH  | ENSEMBLE                 | X                                     | Beige.                                                                         |
| 1        | WINE BOTTLE             | ENSEMBLE                 | X                                     | Green, no label.                                                               |
| 1        | GOLD NAPKIN             | ENSEMBLE                 | X                                     | Cloth.                                                                         |
| 1        | BOWL OF FRUIT           | GOVERNOR                 | ×                                     | Pewter Bowl. Grapes, orange, apple, pear, etc. Plays on Pedestal Table.        |
| 2        | WINE GOBLETS            | GOVERNOR                 | X                                     | Pewter. Plays on Pedestal Table                                                |
| 1        | BIBLE                   | FR. BERNARD              | X                                     | Black                                                                          |
| 1        | BLACK MONEY BAG         | FR. BERNARD              | X                                     | filled with coins 1/3 of way. Sewn closed.                                     |
| 1        | CLARINET                | ENSEMBLE                 | X                                     | Not practical.                                                                 |
| 1        | FLUTE                   | ENSEMBLE                 | X                                     | Not practical.                                                                 |
| 1        | CELLO w/ BOW            | ENSEMBLE                 | X                                     | Not practical.                                                                 |
|          | GOLD MUSIC STAND        | ENSEMBLE                 | X                                     | Period.                                                                        |
| 1        |                         | I                        | <u> </u>                              |                                                                                |
| 1        | - PIECE OF SHEET MUSIC  | ENSEMBLE                 | X                                     | Taped to MUSIC STAND                                                           |