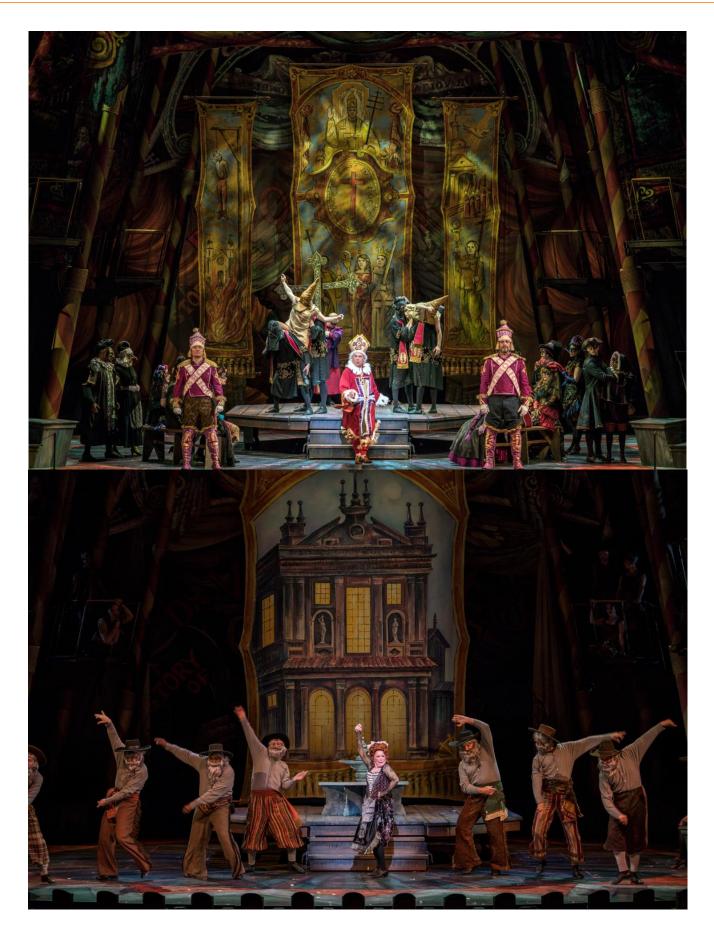

#### PROPS LIST

| <b>#</b> | PROP:                   | WHO:                     | REH / PERF                            | NOTES:                                                                         |
|----------|-------------------------|--------------------------|---------------------------------------|--------------------------------------------------------------------------------|
| 1        | FANCY CROSS             | INQUISITOR               |                                       | T                                                                              |
| 1        | STAR OF DAVID           | JEW                      | X                                     |                                                                                |
| 1        | JEWELRY CHEST:          | CUNEGONDE                | \ \frac{\( \sigma \)}{\( \sigma \)    | Coming from JCDP.                                                              |
|          |                         | CUNEGONDE                | <u> </u>                              | Prov. by ward.                                                                 |
| 1        | - LONG DIAMOND NECKLACE | l .                      | \ \ \ \ \ \ \ \ \ \ \ \ \ \ \ \ \ \ \ | 3 chunky, diamond bracelets. Prov. by ward.                                    |
| 3        | - BRACELETS             | CUNEGONDE                | X X                                   | Big, diamond rings. Prov. by ward.                                             |
| 1        | - SMALL DIAMOND RING    | CUNEGONDE                | X                                     | _ =                                                                            |
| 1        | - BROOCH/PIN            | CUNEGONDE                | X                                     | Prov. by ward.                                                                 |
| Misc     | - FILLER JEWELRY        | CUNEGONDE                | X                                     | Filler stuff for the box. Prov. by ward.                                       |
| 1        | TIARA                   | CALLIOPE/CUN             | X                                     | Diamond tiara. Prov. by ward. Rigged in calliope wig                           |
| 1        | DIAMOND EARRINGS        | CALLIOPE/CUN             | X                                     | Clip on.                                                                       |
| 1        | DIAMOND CHOKER          | CALLIOPE/CUN             | X                                     | Magnet closure. Prov. by ward.                                                 |
| 1        | BIG DIAMOND RING        | CALLIOPE/CUN             | X                                     | Huge. Prov. by ward.                                                           |
| 1        | LONG PEARL NECKLACE     | CUNEGONDE                | X                                     |                                                                                |
| 2        | PIECES of SEAWEED       | CANDIDE                  | X                                     | Black, plastic                                                                 |
| 1        | LISBON BANNER           | ENSEMBLE                 | X                                     | 3 poles                                                                        |
| 1        | WALLET w/ CROSS         | HERESY AGENT             | X                                     | Black w/ gold cross                                                            |
| 1        | ROLL OF PAPER MONEY     | HERESY AGENT             | X                                     | , , ,                                                                          |
| 1        | WHISTLE                 | HERESY AGENT             | X                                     | Practical. On lanyard                                                          |
| 4        | STANCHIONS w/ 2 ROPES   | ENSEMBLE                 | X                                     | Each 12' rope attached to 2 stanchions for                                     |
| 7        | STANCINONS W/ Z NOI ES  | LINGLIVIDEL              |                                       | each side of stage.                                                            |
| 1        | LARGE WOODEN CROSS      | ENSEMBLE                 | X                                     | Used in "Auto Da Fe".                                                          |
| 1        | CAT O NINE TAILS        | ENSEMBLE                 | X                                     | Black. Soft tails.                                                             |
| 2        | ROPES                   | CANDIDE                  | ×                                     | Cotton, natural-looking. White/tan ship's rope.                                |
| 1        | FAKE PANGLOSS HEAD      | ENSEMBLE                 | ×                                     | Mask of actor's face. bloody neck and a duplicate of Pangloss red wig w/ hood. |
| 1        | TIN OF CHOCOLATES       | CUNEGONDE                | X                                     | Consumable candies. Singer preference.                                         |
| 1        | BENTWOOD CANE           | OLD LADY                 | X                                     | Brown.                                                                         |
| misc     | ROSE PETALS             | INQUISITOR               | X                                     | Practical. Loose pile in SILVER BOWL                                           |
| 1        | FANCY BLACK HAND FAN    | CUNEGONDE                | X                                     | Design on it, black, lace                                                      |
| 1        | PLAIN BLACK HAND FAN    | CUNEGONDE                | X                                     | Used as a spare.                                                               |
| 1        | FOUNTAIN                | ENSEMBLE                 | X                                     | Used in "Easily Assimilated"                                                   |
| 1        | ADMIRAL'S HAT           | VOLTAIRE                 | X                                     | Wearable by Candide. Prov. by ward.                                            |
| 26       | YELLOW HANDKERCHIEFS    | ENSEMBLE                 | X                                     | Large.                                                                         |
| 1        | BOX OF ALCOHOL WIPES    | CREW                     | Х                                     | To sanitize various props.                                                     |
| ACT II   | HAND PROPS              |                          |                                       |                                                                                |
|          | WIG BLOCK               | VOLTAIDE                 |                                       | Voltaire's black wig and moustache go on.                                      |
| 1        | BULLWHIP                | VOLTAIRE<br>SLAVE DRIVER | X<br>X                                | Black.                                                                         |
|          |                         | I .                      |                                       | Plastic, black.                                                                |
| 2        | PAIRS OF LONG SHACKLES  | MAX. / PAQ.              | X                                     | Black.                                                                         |
| 1        | RIDING CROP             | GOVERNOR                 | X                                     |                                                                                |
| 1        | SHORT SHEER TABLECLOTH  | ENSEMBLE                 | X                                     | Beige.                                                                         |
| 1        | WINE BOTTLE             | ENSEMBLE                 | X                                     | Green, no label.                                                               |
| 1        | GOLD NAPKIN             | ENSEMBLE                 | X                                     | Cloth.                                                                         |
| 1        | BOWL OF FRUIT           | GOVERNOR                 | ×                                     | Pewter Bowl. Grapes, orange, apple, pear, etc. Plays on Pedestal Table.        |
| 2        | WINE GOBLETS            | GOVERNOR                 | X                                     | Pewter. Plays on Pedestal Table                                                |
| 1        | BIBLE                   | FR. BERNARD              | X                                     | Black                                                                          |
| 1        | BLACK MONEY BAG         | FR. BERNARD              | X                                     | filled with coins 1/3 of way. Sewn closed.                                     |
| 1        | CLARINET                | ENSEMBLE                 | X                                     | Not practical.                                                                 |
| 1        | FLUTE                   | ENSEMBLE                 | X                                     | Not practical.                                                                 |
| 1        | CELLO w/ BOW            | ENSEMBLE                 | X                                     | Not practical.                                                                 |
|          | GOLD MUSIC STAND        | ENSEMBLE                 | X                                     | Period.                                                                        |
| 1        |                         | I                        | <u> </u>                              |                                                                                |
| 1        | - PIECE OF SHEET MUSIC  | ENSEMBLE                 | X                                     | Taped to MUSIC STAND                                                           |

#### PROPS LIST

| #  | PROP:                    | WHO:        | REH / PER | F NOTES:                                                                                                                                                                                    |
|----|--------------------------|-------------|-----------|---------------------------------------------------------------------------------------------------------------------------------------------------------------------------------------------|
|    |                          |             |           | •                                                                                                                                                                                           |
| 1  | SMALL SPYGLASS           | ENSEMBLE    | X         | Lives in box in crows nest                                                                                                                                                                  |
| 1  | LARGE SPYGLASS           | ENSEMBLE    | X         | Lives in box in crows nest                                                                                                                                                                  |
| 1  | PIRATE FLAG on POLE      | SUPER       | X         | Needs to be a stiff flag on a 2-3 foot pole.                                                                                                                                                |
| 1  | LARGE SCHOOL BELL        | ENSEMBLE    | X         | Practical.                                                                                                                                                                                  |
| 48 | SMALL SEMAPHORE FLAGS    | ENSEMBLE    | X         | 24: orange / 24: yellow.                                                                                                                                                                    |
| 2  | LARGE SEMAPHORE FLAGS    | GOVERNOR    | X         | Orange/red/gold                                                                                                                                                                             |
| 2  | GOLD BAR UNITS w/ STRAPS | ENSEMBLE    | X         | Strap to the 2 Sheep.                                                                                                                                                                       |
|    | FOAM RUBBER STATUE       | CANDIDE/MAX | X         | Lives on top of Baron Wagon                                                                                                                                                                 |
| 33 | DANCING CANES            | ENSEMBLE    | X         | Extras included.                                                                                                                                                                            |
|    | XL PILLOW                | PASHA       | X         | Fancy, rich colored-looking.                                                                                                                                                                |
| 5  | LARGE PILLOWS            | ENSEMBLE    | X         |                                                                                                                                                                                             |
| 5  | HOOKAHS                  | PASHA/ ENS. | X         | Not practical. All parts glued together                                                                                                                                                     |
| 11 | TEXT PAGES               | PANGLOSS    | X         | Practical. Parchment paper w/ actual text in handwritten, readable calligraphy on 14x19 in paper. Will need 15 sets total with a small order number in lower right hard corner. 1, 2, 3 etc |
| 1  | BLUE MONEY BAG           | PAQUETTE    | X         | filled with coins 1/3 of way. Sewn closed.                                                                                                                                                  |
| 1  | SKIFF ON A STICK         | SUPER       | Х         | Small cutout of Old Lady/Candide/<br>Cunegonde characters.                                                                                                                                  |