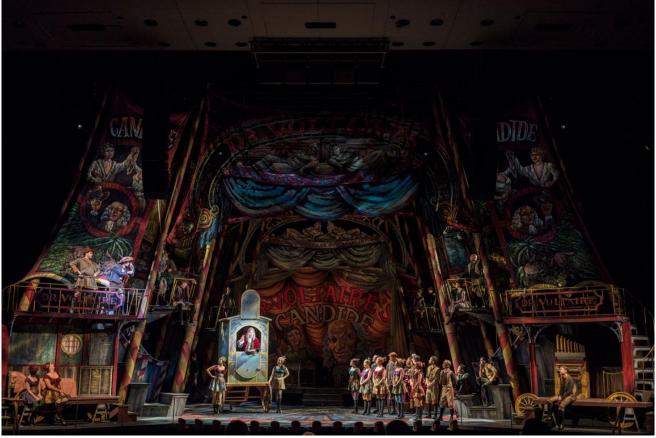

## PROPS LIST

| #     | PROP:                | WHO:                      | REH      | / PERF | NOTES:                                                                       |
|-------|----------------------|---------------------------|----------|--------|------------------------------------------------------------------------------|
| SCEN  | ERY PIECES           |                           |          |        |                                                                              |
| 1     | NETTING w/ POLES     | Scenery                   |          | X      | Used in "Overture" on Acting Wagon                                           |
|       |                      | Jeanny                    |          |        |                                                                              |
|       |                      |                           |          |        |                                                                              |
| 2     | HOUSE WAGONS         | Scenery                   |          | Х      |                                                                              |
| 2     | CARTAGENA WAGONS     | Scenery                   |          | Х      | Act II                                                                       |
| 1     | SHIP MAST w/ NETTING | Scenery                   |          | X      | Used in "Ship At Sea". Held w/ bungee                                        |
| 1     | CASTLE PROFILE       | Scenery                   |          | Х      | Rolls down from "Baron Wagon" to cover.                                      |
| 1     | MOUNTAIN PEAK        | Scenery                   |          | Х      | -                                                                            |
| 1     | MAYAN TEMPLE STAIRS  | Scenery                   |          | Х      |                                                                              |
| 1     | JUNGLE CURTAIN       | Scenery                   |          | Х      |                                                                              |
| 1     | CLOTH BOAT SKIFF     | Scenery                   |          | Х      | Used in "Bon Voyage". 2 Oars attached.                                       |
| 1     | ROULETTE WHEEL       | Scenery                   |          | Х      | Used in "Constantinople"                                                     |
| FURNI |                      |                           |          |        | · ·                                                                          |
| 4     | SCHOOL DESKS         |                           |          | X      | With Velcro for 4 books.                                                     |
| 4     | BROWN STOOLS         |                           |          | X      | 18" tall.                                                                    |
| 1     | MEDIUM BROWN STOOL   |                           | <u> </u> | X      | Nyco specific for singer.                                                    |
| 1     | PURPLE CHAISE        |                           | <u> </u> | X      |                                                                              |
| 1     | BED w/ DRESSING      |                           |          | X      | Pillow, Blacket, Sheet                                                       |
| 1     | A-FRAME LADDER       |                           |          | X      | 10' tall. Distressed                                                         |
| 1     | SHORT BROWN BENCH    |                           |          | X      | Preset upper Calliope platform                                               |
| 1     | GOLD PEDESTAL TABLE  |                           |          | X      | Black top. Lives on Pallet.                                                  |
| 2     | BEIGE CHAIRS         |                           |          | X      | Used w/ Trick Table. Attached to pallet.                                     |
| 1     | THRONE               |                           |          | X      | Coming from JCDP                                                             |
| 2     | LONG BROWN BENCHES   |                           |          | X      | Used in "Auto Da Fe"                                                         |
|       | HAND PROPS           |                           |          | _ r ·  |                                                                              |
| 1     | STORYBOOK            | PANGLOSS                  |          | X      |                                                                              |
| 1     | FALCON (on fly line) | CANDIDE                   |          | Х      | Flies to grid attached to a batten. Tacked onto DR upper level railing.      |
| 1     | CROSSBOW             | HUNTSMAN                  |          | X      | Lives with costume.                                                          |
| 1     | HAND MIRROR          | CURT/MAX.                 |          | Х      | Silver, mirror. Sprayed down                                                 |
| 1     | SMALL SILVER TRAY    | SERVANT                   |          | Х      | 1 business card taped on.                                                    |
| 1     | PINK ROSE            | CUNEGONDE                 |          | Х      | Short stem. Taped on SL upper level railing                                  |
| 1     | PURPLE NOSEGAY       | PAQUETTE                  |          | X      | Fake.                                                                        |
| 1     | APPLE                | MAXIMILLIAN               |          | X      | Fake w/ Velcro on bottom.                                                    |
| 4     | SCHOOL BOOKS         | CUN/MAX/CAN/PAQ           |          | X      | Distressed.                                                                  |
| 1     | PENCIL               | CUNEGONDE                 |          | X      | Used a yellow #2 pencil.                                                     |
| 1     | SMALL SCHOOL BELL    | PANGLOSS                  |          | X      | Practical.                                                                   |
| 1     | CHICKEN LEG          | CANDIDE                   |          | X      | Small. Fake w/ Velcro on bottom.                                             |
| 1     | WINESKIN             | BULGARIAN                 |          | X      | Aged/distressed. Practical water used                                        |
| 1     | BONFIRE w/ CHICKEN   | BULGARIAN                 |          | X      | Battery-operated elex. Chicken on a spit                                     |
| 1     | KIDNAPPING SACK      | 2 <sup>ND</sup> BULGARIAN |          | Х      | Cotton fabric. Large enough to cover Candide down to his knees.              |
| 1     | HOBO STICK w/ BUNDLE | CANDIDE                   |          | X      |                                                                              |
| 2     | WHITE HANDKERCHIEFS  | CUN./CALLIOPE             |          | X      | Prov. by wardrobe. Lace                                                      |
| 1     | SCIMITAR             | JEW                       |          | X      | 1                                                                            |
| 4     | DUMMIES              | ENSEMBLE                  |          | Х      | A1: Dressed as townspeople. A2: women (skirts & wigs) Clothes prov. by ward. |
| 5     | SWORDS               | ENSEMBLE                  |          | X      | All mismatching. Silly-looking.                                              |
| 1     | SHORT CLUB           | ENSEMBLE                  |          | X      | Soft material.                                                               |
| 1     | KNIFE                | ENSEMBLE                  |          | X      | Fake.                                                                        |
| 4     | NON-FIRING RIFLES    | ENSEMBLE                  |          | X      | Non-firing.                                                                  |