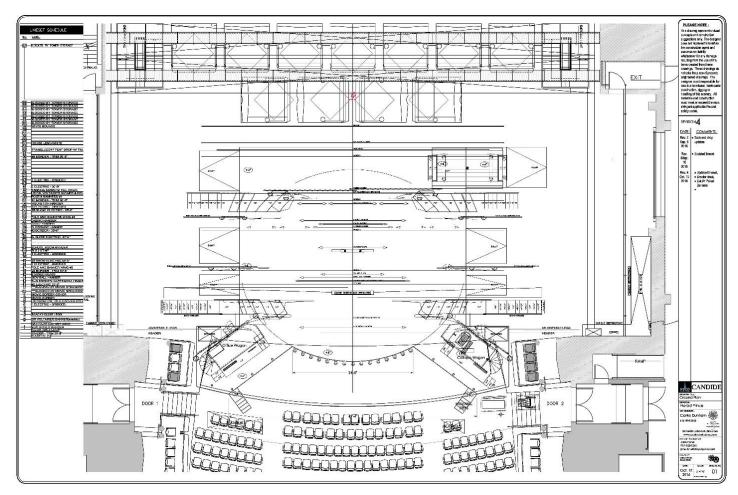

## **Home Theater Information:**

In New York, the production was presented in the Fredrick P. Rose Hall, which is described below:

| Wall to wall width:         | 110'-0"   | Depth of Apron:            | 2'-0"               |
|-----------------------------|-----------|----------------------------|---------------------|
|                             |           | Depth (p.l. to back wall): | 42'-4"              |
| Wing width SR:              | 24'-0"    | Depth (p.l. to last line): | 41'-7"              |
| Wing width SL:              | 24'-6"    | Height of grid:            | 85'-5"              |
| Number of line sets:        | 59        | Height of proscenium:      | 30'                 |
| Load capacity of line sets: | 2000 lbs. | Width of proscenium:       | 61' (49'-9" to 68') |

Size & number of loading doors: 1 at 10' X 16'

Freight Elevator: 8'-4" wide x 23'-3" long x 10' high doorway (12' high inside car). Weight

capacity is 20,000 pounds

#### **Technical Information:**

| Minimum Width:                | 80'-0"    | Minimum Depth:               | 40'      |
|-------------------------------|-----------|------------------------------|----------|
| Total line sets used:         | 31        | line sets used for Scenery:  | 18       |
| line sets used for Electrics: | 8         | line sets used for masking:  | 4        |
| Height of tallest drop:       | 33'       | Tripping of drops permitted: | No       |
| Furthest upstage flyer:       | 37'-7"    | Weight of heaviest flyer:    | 440 lbs. |
| Largest hard flying piece:    | 14'       |                              |          |
| Largest soft flying piece:    | 33' x 54' |                              |          |

Hardware available with rental: Assembly\_\_X\*\*\*see note Hanging\_X\_ Specialty\_X\_

Stock items used:

Special storage considerations: None

Weight of scenery for shipping: 5,000 lbs. approximately \*\*\*Note: Borders, Leno and Muslin bounce not included in rental.