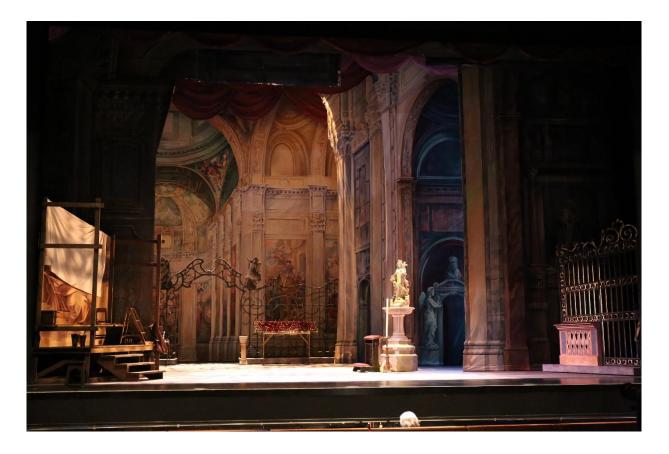

Off SL             |                                |
| 1     | Book                 | super soldiers           | Act 3 - Off SL             | For reading                    |
| 1     | Ring                 | Cavaradossi              | Act 3 - Off SL             | for Cavaradossi                |
| 1     | Rope                 | Sciarrone                | Act 3 - Off SL             |                                |
| 1     | Lantern              | jailer                   | Act 3 - Off SL             | W/ LED Candle                  |
| 2     | Letters              | Spoletta                 | Act 3 - Off SL             | Sealed                         |
| 1     | Letter               | Tosca                    | Act 3 - Off SL             | Rolled                         |

## Act One





## <u>Act Two</u>