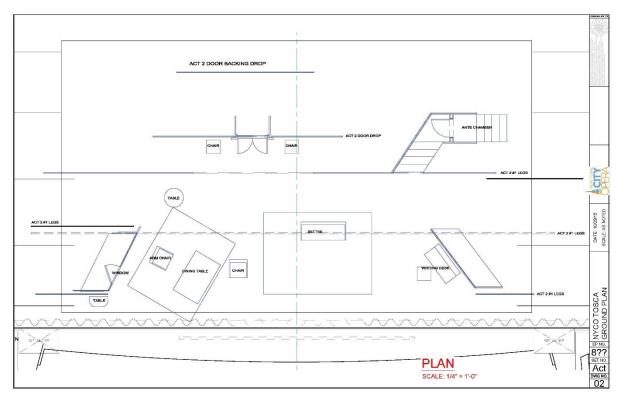

|
| 1     | Book                 | super soldiers           | Act 3 - Off SL             | For reading                    |
| 1     | Ring                 | Cavaradossi              | Act 3 - Off SL             | for Cavaradossi                |
| 1     | Rope                 | Sciarrone                | Act 3 - Off SL             |                                |
| 1     | Lantern              | jailer                   | Act 3 - Off SL             | W/ LED Candle                  |
| 2     | Letters              | Spoletta                 | Act 3 - Off SL             | Sealed                         |
| 1     | Letter               | Tosca                    | Act 3 - Off SL             | Rolled                         |

## Act One





## <u>Act Two</u>