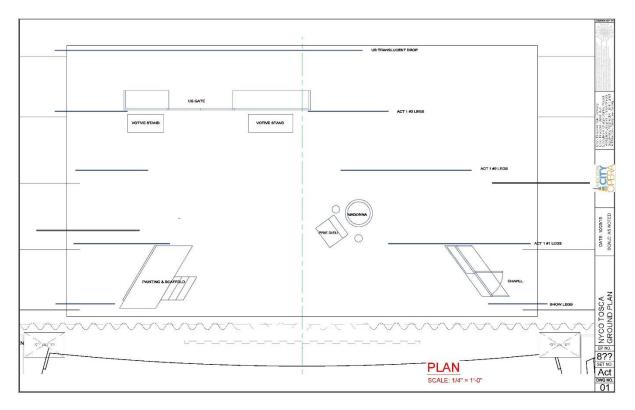

ff SL             |                                |
| 1     | Book                 | super soldiers           | Act 3 - Off SL             | For reading                    |
| 1     | Ring                 | Cavaradossi              | Act 3 - Off SL             | for Cavaradossi                |
| 1     | Rope                 | Sciarrone                | Act 3 - Off SL             |                                |
| 1     | Lantern              | jailer                   | Act 3 - Off SL             | W/ LED Candle                  |
| 2     | Letters              | Spoletta                 | Act 3 - Off SL             | Sealed                         |
| 1     | Letter               | Tosca                    | Act 3 - Off SL             | Rolled                         |

## Act One





## <u>Act Two</u>