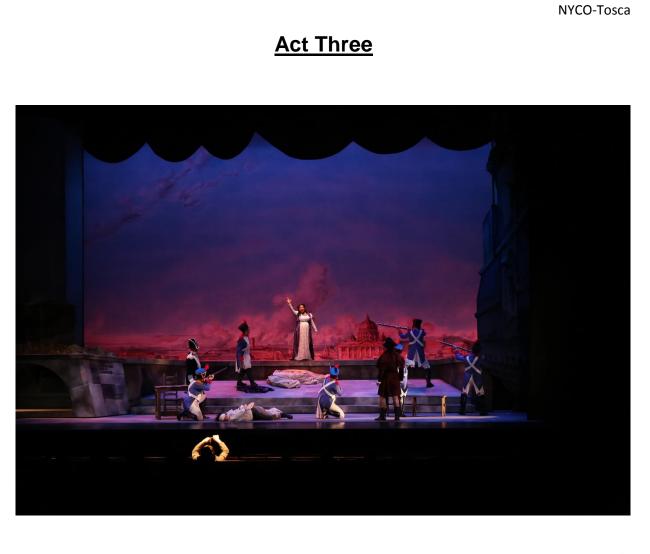

|
| 1     | Book                 | super soldiers           | Act 3 - Off SL             | For reading                    |
| 1     | Ring                 | Cavaradossi              | Act 3 - Off SL             | for Cavaradossi                |
| 1     | Rope                 | Sciarrone                | Act 3 - Off SL             |                                |
| 1     | Lantern              | jailer                   | Act 3 - Off SL             | W/ LED Candle                  |
| 2     | Letters              | Spoletta                 | Act 3 - Off SL             | Sealed                         |
| 1     | Letter               | Tosca                    | Act 3 - Off SL             | Rolled                         |

## Act One





## <u>Act Two</u>