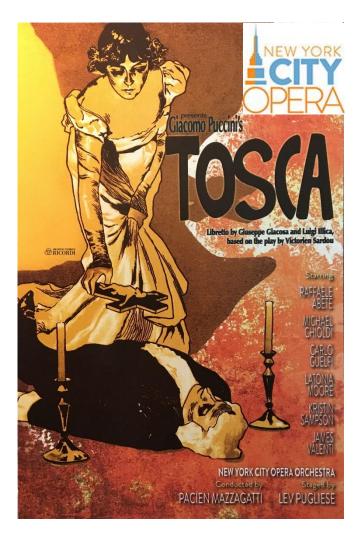

#### ABOUT

Witness operatic history as NYCO presents the work that launched the New York City Opera inaugural season in 1944, Giacomo Puccini's Tosca. To mark this triumphant occasion, NYCO has obtained from Casa Ricordi the exclusive North American rights to re-create Adolf Hohenstein's set and costume designs made for the original production of Tosca, premiered at Rome in 1900. Here, for the first time in the United States, a masterpiece of Belle Époque design can be seen with the timeless music drama that inspired it.