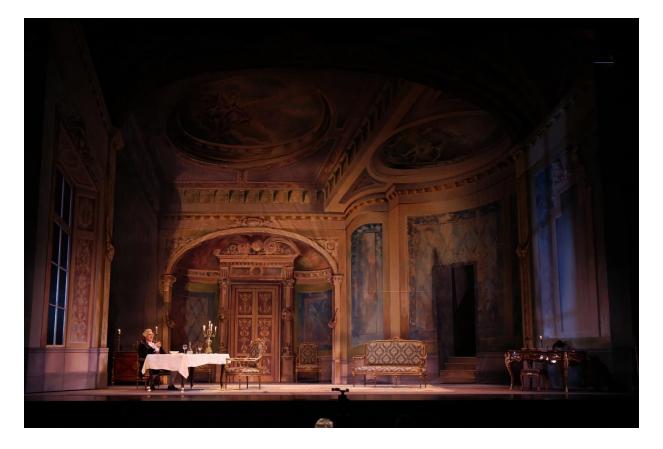

|
| 1     | Book                 | super soldiers           | Act 3 - Off SL             | For reading                    |
| 1     | Ring                 | Cavaradossi              | Act 3 - Off SL             | for Cavaradossi                |
| 1     | Rope                 | Sciarrone                | Act 3 - Off SL             |                                |
| 1     | Lantern              | jailer                   | Act 3 - Off SL             | W/ LED Candle                  |
| 2     | Letters              | Spoletta                 | Act 3 - Off SL             | Sealed                         |
| 1     | Letter               | Tosca                    | Act 3 - Off SL             | Rolled                         |

## Act One





## <u>Act Two</u>