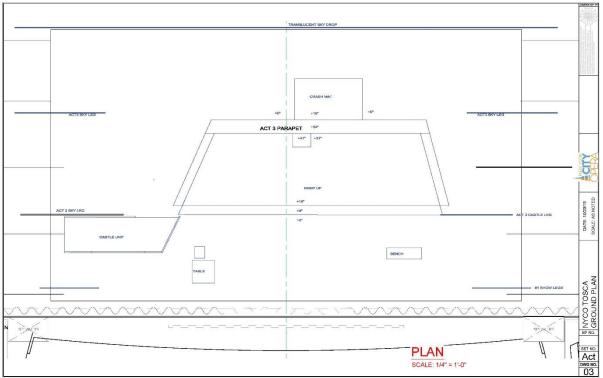

### **Technical Information:**

| ′2'-0" | Minimum Depth:               | 35'                                                                                                                             |
|--------|------------------------------|---------------------------------------------------------------------------------------------------------------------------------|
| 3      | line sets used for Scenery:  | 18                                                                                                                              |
|        | line sets used for masking:  | 6                                                                                                                               |
| 0'     | Tripping of drops permitted: | No                                                                                                                              |
| 3'-7"  | Weight of heaviest flyer:    | 378 lbs.                                                                                                                        |
|        |                              |                                                                                                                                 |
| 60'    |                              |                                                                                                                                 |
|        | 2'-7"                        | 3 line sets used for Scenery:   line sets used for masking:   0' Tripping of drops permitted:   3'-7" Weight of heaviest flyer: |

| Ground cloths:                  | 1 show    |               |         |           |  |
|---------------------------------|-----------|---------------|---------|-----------|--|
| Set designed to include:        | Rake _X   | Turntable     | Traps   | _         |  |
| -                               | Deck _X _ | Apron Overhea |         |           |  |
| Hardware available with rental: | Assembly  | X***see note  | Hanging | Specialty |  |
| Stock items used:               |           |               |         |           |  |
| Special storage considerations: | None      |               |         |           |  |

Weight of scenery for shipping: 10,000 lbs. approximately \*\*\*Note: C-clamps used to secure Act 3 raked deck not included in rental (requires 12 clamps).